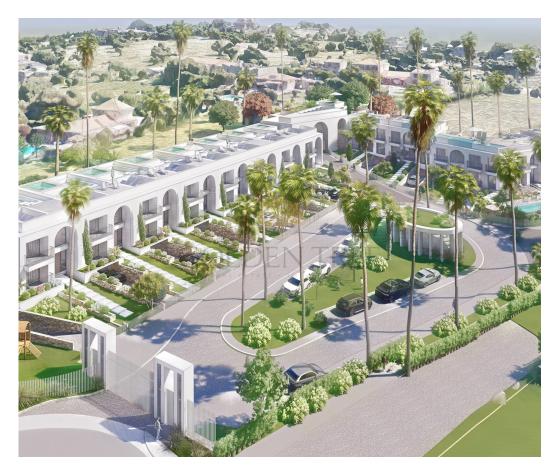

## **Building Land with Private Condominium Project in Boliqueime**

We present you a plot of land with approximately 9,770 m<sup>2</sup>, ideally located in Boliqueime, featuring excellent access and connections to public water and sewage networks. This land offers an exceptional opportunity to develop a high-standard private condominium, with an architectural project currently under development. The project envisions the construction of 15 exclusive villas, comprising 4 T4 villas with an office and 11 T3 villas with an office, all carefully designed to maximize comfort and functionality. Each villa will include a basement, a private swimming pool, and an elegant rooftop, perfect for enjoying the views and the region's pleasant climate.