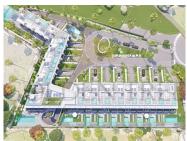

## **Building Land with Private Condominium Project in Boliqueime**

We present you a plot of land with approximately 9,770 m<sup>2</sup>, ideally located in Boliqueime, featuring excellent access and connections to public water and sewage networks. This land offers an exceptional opportunity to develop a high-standard private condominium, with an architectural project currently under development. The project envisions the construction of 15 exclusive villas, comprising 4 T4 villas with an office and 11 T3 villas with an office, all carefully designed to maximize comfort and functionality. Each villa will include a basement, a private swimming pool, and an elegant rooftop, perfect for enjoying the views and the region's pleasant climate.