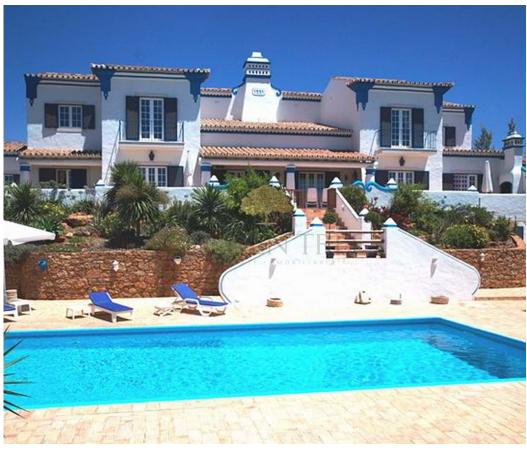

## Magnificent 6 Bedroom Estate in São Lourenço

Nestled in the picturesque village of São Lourenço near Almancil you will find this wonderful 7,4 acre estate which incorporates traditional design with high-quality contemporary technology. The thoughtfully designed floor plan encompasses approximately 650 m2 of ample living space. This villa full of traditional and unique details is beautifully presented with many south facing rooms with garden views. The house leads onto a terrace surrounded by lush gardens, a pool, an orchard and a sizable portion of private land, making this property truly a unique opportunity. São Lourenço is best known for it's beautiful picturesque church and is located inbetween the town of Almancil and the historical city of Faro, close to all amenities and the airport.