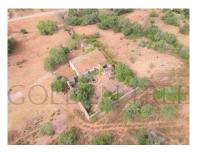

## Large Plot with Ruin in São Brás de Alportel

Fantastic Investment opportunity. This plot of land with 32,200 m2 has a large ruin with 7 divisions with a total area of 346m2. The plot is located in guiet area near the town of São Bras de Alportel and 10 minutes from Faro airport with beautiful panoramic country views. There is good access with a tarmac road. There is the opportunity to build a lovely courntry home just minutes away from all amenities.