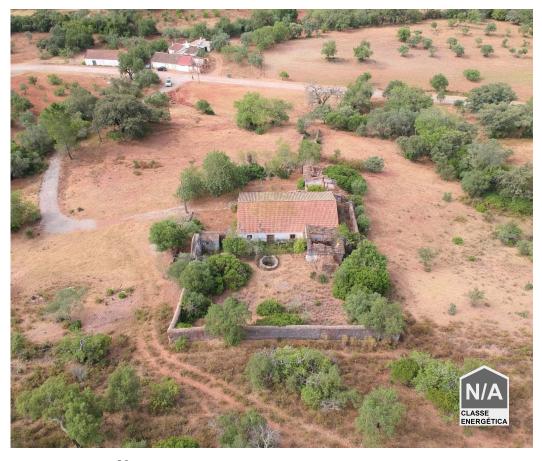

## Large Plot with Ruin in São Brás de Alportel

Fantastic Investment opportunity. This plot of land with 32,200 m2 has a large ruin with 7 divisions with a total area of 346m2. The plot is located in guiet area near the town of São Bras de Alportel and 10 minutes from Faro airport with beautiful panoramic country views. There is good access with a tarmac road. There is the opportunity to build a lovely courntry home just minutes away from all amenities.

## **Property Features**

• Views: Countryside views

· Solar orientation: South

• Proximity: Airport, Beach, Shopping, Restaurants, City, Open field, Hospital

• Energetic certification: Exempt

António Luis Horta e Costa