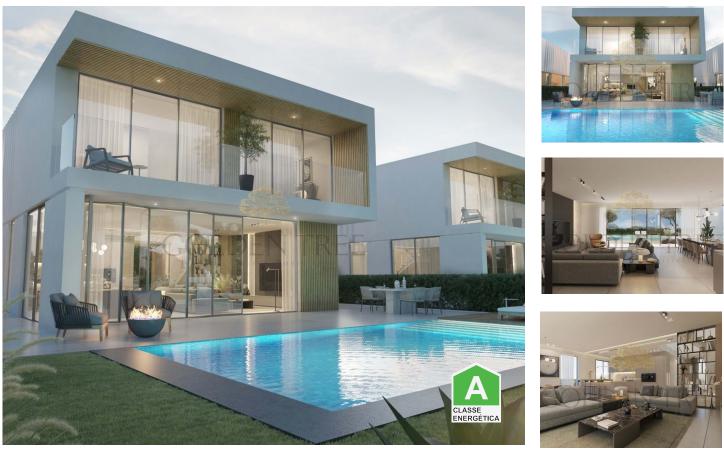

## Villas in the New and Exclusive Development "Alma de Faro"

ALMA DE FARO – The new and exclusive development in Faro. This exclusive development is located in a unique and captivating location, overlooking the Ria Formosa Natural Reserve, surrounded by pine trees and greenery, where you can take wonderful walks all the way to Quinta do Lago. The historic centre of Faro is just 2.8km from this fabulous location. The villas are designed in a contemporary style, and have 243m<sup>2</sup> of living area and a plot size of around 470 m<sup>2</sup>. The properties have 5 bedrooms and 5 bathrooms and the price is from €1.050.000 euros. Each property has its own swimming pool, garage space and spacious garden. COMPLETION FORECAST/ DELIVERY IN DECEMBER 2024

## **Property Features**

• Proximity: Airport, Beach, Shopping, Restaurants, City, Hospital, Pharmacy, Public Transport, Schools, Playground

• Energetic certification: A

Ana Paula Marques

+351 962666860 <sup>2</sup> · 289392123 <sup>1</sup> ana@goldentree.net