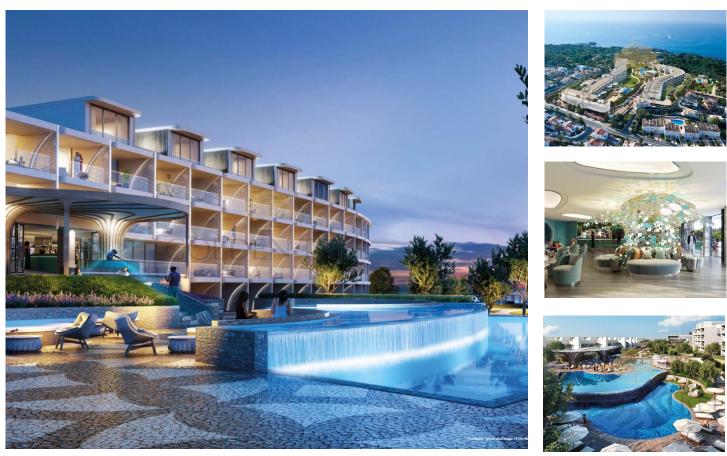

## W Residências Algarve - Apartments from T1 to T4

Swimming Pool

Located on the beautiful cliffs of Central Algarve with stunning views to the coast you will find this luxury Oasis. These premium residences offer hotel-style living with 24-hour service and access to W Algarve's pools, bars, spa, fitness center, and restaurants. Owners can take benefit of in-residence dining, a residents-only pool, full-service housekeeping, and a number of other bonuses, such as preferred prices at W hotels all through the world. The four levels offer outstanding contemporary properties. Choose from a range of layouts and sizes. Each property has been built to feel spacious and inviting, with individual terraces that take advantage of the appealing sea views. The finest in high-quality design, with living rooms inspired by the surrounding environment, most with amazing coastline views, and all with unparalleled services and amenities. These T1, T2, T3, and T4 properties are excellent rental investments and make a wonderful holiday home.

## **Property Features**

- Equipped kitchen
- Fireplace
- Jacuzzi

• Views: Sea views, Countryside views, Beach view, Pool view, Urbanization view, Garden view

Solar orientation: South

- Terrace
- Fitted wardrobes
- Pool
- Proximity: Shopping, Restaurants, City, Hospital