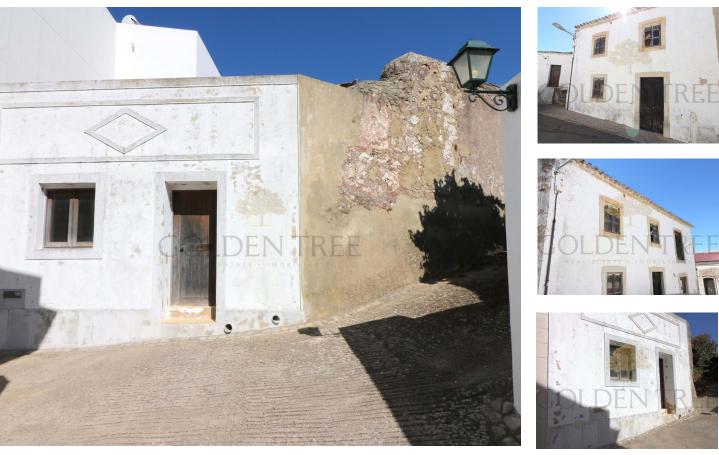

## **Property to Restore with Backyard in Salir**

This rustic property full of character located in the center of Salir is a fantastic renovation project. The picturesque village of Salir is located 12 kms from Loule town centre, aproximately 25 km from the beaches, and about 30 km from Faro International Airport. The property consists of a ground and 1st floor, with 10 divisions, a courtyard, and 3 different entrances. The original masonry facades are in good condition and add a lot of character to the property. Some parts of the house are already in ruin, while others are still raised and 'habitable'. If the facades are not changed, the project may be limited to the existing interior space. There is the possibility of connecting the 2 properties, and the smaller one can be transformed into a garage. Mains water and electricity are already available. A unique renovation opportunity.