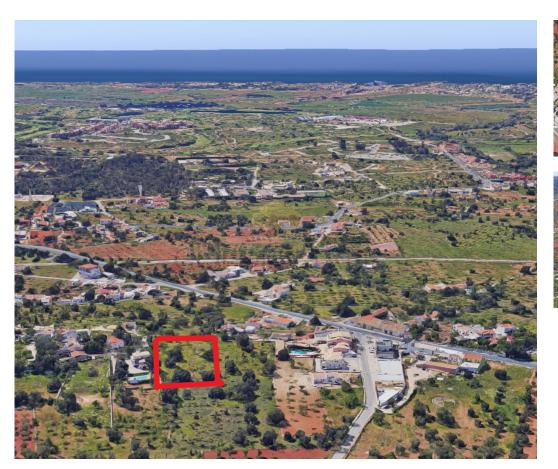

## **Plot of Land With Partial Sea Views**

Prime Residential Land in Maritenda, ideally located near Vilamoura and a few minutes from the centre of Bouliqueime. Discover the perfect canvas for your dream home in the picturesque country side of Maritenda, with this expansive plot spanning 4,618m2. A unique plot located in a tranquil setting offering beautiful views to the surrounding country side as well as a partial sea view. The local town of Bouliqueime with shops, restaurants and post office are nearby. Vilamoura is reached within a short drive, giving access to a vibrant Marina, top golf courses, beautiful beaches and an international school. The Water and sewage facilities are seamlessly integrated into the public network, ensuring efficiency for future construction endeavors. The plot is zoned for construction making it not only a solid financial investment but also the opportunity to create a home in a prime location for prime residence or a holiday retreat.