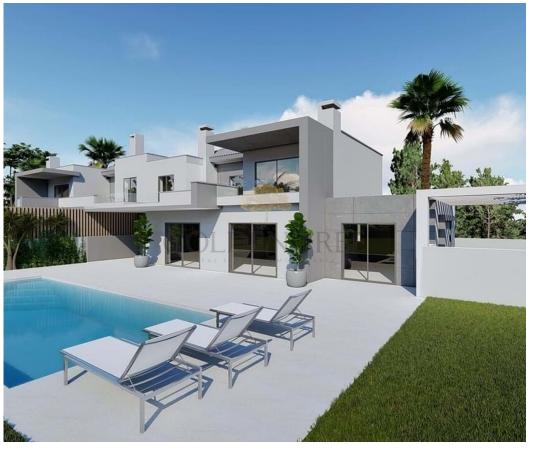

## **Contemporary 3 Bedroom Linked Villa Under Construction Near Almancil**

Introducing a unique real estate opportunity in the Golden Triangle: Contemporary linked villas under construction with three-bedrooms, each nestled on expansive plots of 2000 m2, offering country views and sea views. Each villa features its private pool, inviting residents to indulge in moments of relaxation amidst the serene surroundings. Expansive gardens offer ample space for outdoor enjoyment and alfresco entertaining. Whether seeking a holiday retreat or year-round residence, this idyllic location presents an unparalleled opportunity for discerning investors. Strategically situated near the charming towns of Almancil and Loulé, residents will relish the convenience of proximity to a wide array of amenities. A short drive leads to pristine beaches, world-class golf courses, vibrant shops, delectable restaurants, and esteemed international schools, catering to every lifestyle need and desire.