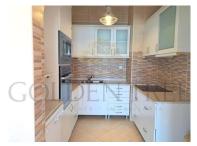

## Tradicional 2 Bedroom Apartment, sea front, in Quarteira

Fantastic 2-bedroom apartment facing the sea in Quarteira. This property was initially a 3-bedroom apartment that was transformed into a T2. It consists of a spacious living room with access to a south-facing balcony with a sea view, equipped kitchen, pantry, a bathroom, and two bedrooms with built-in wardrobes, one of which is en suite. It also has an enclosed balcony. The building was recently painted and subject to work. With an excellent location, this property is a great business opportunity. It is located in front of the beach, close to restaurants, supermarkets and all services. It is 25 minutes from Faro International Airport.

## **Property Features**

• Floors: R/C

Balcony

Central location

• Views: Sea views, Beach view, Urbanization view

· Solar orientation: South

- · Equipped kitchen
- · Fitted wardrobes
- · Walking distance to beach
- Proximity: Beach, Shopping, Restaurants, Pharmacy, Public Transport, Schools, Playground
- Energetic certification: D