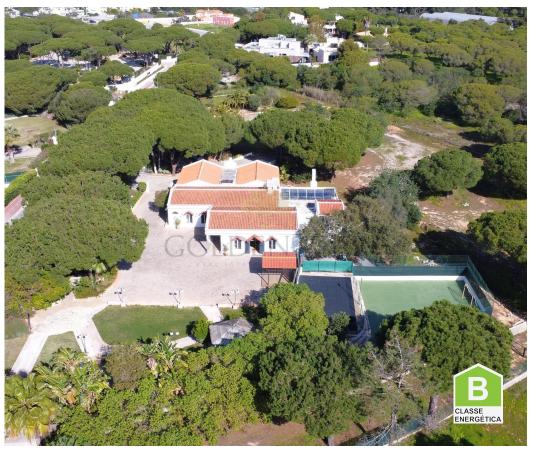

## **Almancil - Commercial property**

Bedrooms

**63,3** 

Area (m²)

Land Area (m²)

2 750 000 €

(EUR €)

## **Spacious Commercial Property in the Heart of the Golden Triangle**

Property licensed for a restaurant with a dance area, special events, and conferences, making it a versatile opportunity for various types of investment. The building is in excellent condition, having been constructed to high-quality standards using durable materials. Notable modern and efficient features include solar panels for water heating and an underfloor heating system, ensuring thermal comfort throughout the year. The kitchen is fully equipped and ready to support any large-scale gastronomic operation. Additionally, the property has a licensed borehole for landscape irrigation, contributing to sustainability and reducing operational costs.