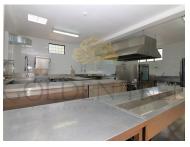

## **Spacious Commercial Property in the Heart of the Golden Triangle**

Property licensed for a restaurant with a dance area, special events, and conferences, making it a versatile opportunity for various types of investment. The building is in excellent condition, having been constructed to high-quality standards using durable materials. Notable modern and efficient features include solar panels for water heating and an underfloor heating system, ensuring thermal comfort throughout the year. The kitchen is fully equipped and ready to support any large-scale gastronomic operation. Additionally, the property has a licensed borehole for landscape irrigation, contributing to sustainability and reducing operational costs.

## **Property Features**

- Heating
- Equipped kitchen
- Basement
- · Parking space
- Fireplace
- Central location
- Sealed land area
- Walking distance to beach
- Uninterrupted views
- Energetic certification: B