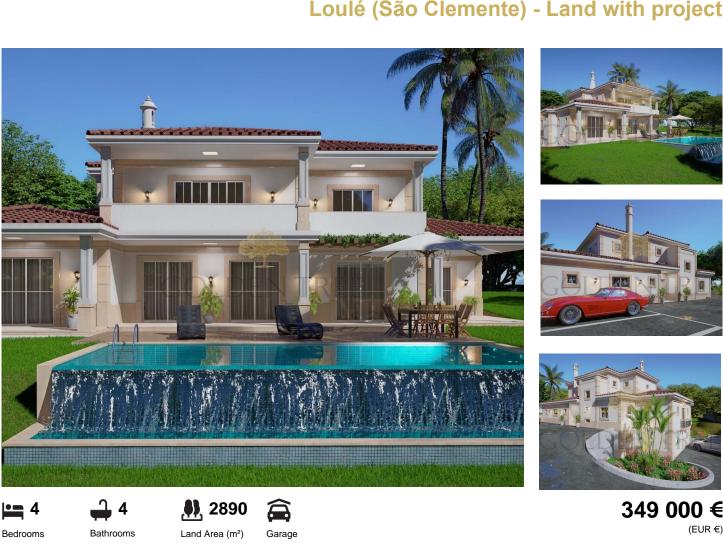

## Fully Approved Plots to Build Two Detached Luxury Villas in the Golden Triangle

We are pleased to present two exceptional plots, offering breathtaking south-facing countryside views in one of the most prestigious areas of Almancil. Situated in the heart of the renowned Golden Triangle of Southern Portugal, often regarded as the crown jewel of the Algarve, these plots provide a unique opportunity for those seeking exclusivity, tranquility, and investment potential. Nestled within a serene, secure, and picturesque neighborhood at the very edge of the Golden Triangle. Additionally, they are just a short drive from the world-class golf courses and pristine beaches of Quinta do Lago and Vale do Lobo. They can be bought together or individually.

## **Property Features**

- Garage
- Central location
- Mains water

• Proximity: Airport, Beach, Golf course, Shopping, Restaurants, Pharmacy, Schools

- Parking space
- Quiet Location
- Views: Countryside views, Garden view
- Solar orientation: South